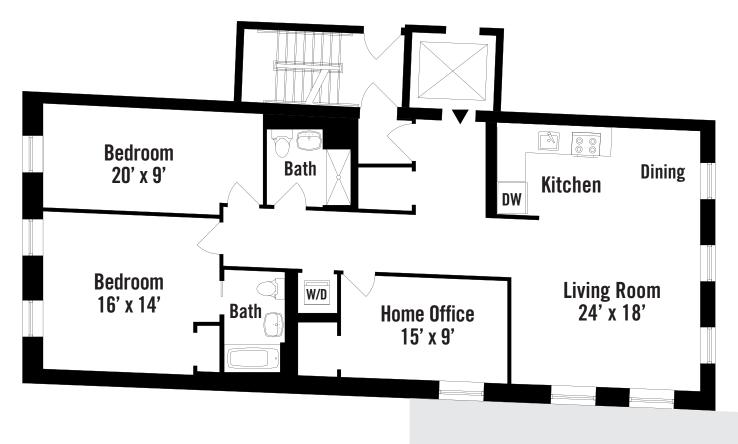

# BARWICK'S BARWAY

**225 Front Street, Apartment 3S** Third Floor 2 Bedrooms, 2 Baths & Home Office