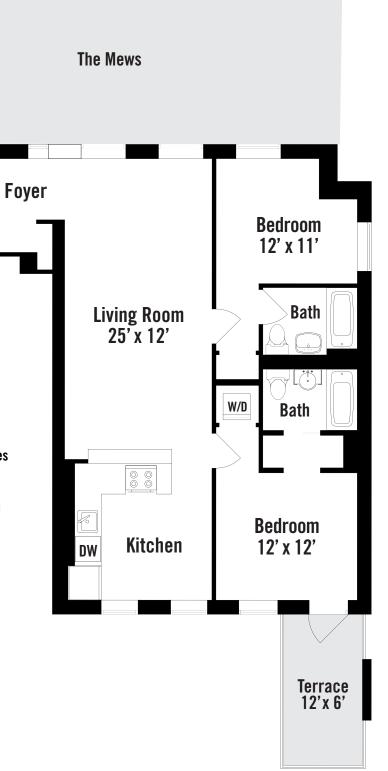

## CHANDLER'S COURT

217 Front Street, Apartment 6E Sixth Floor 2 Bedrooms, 2 Baths