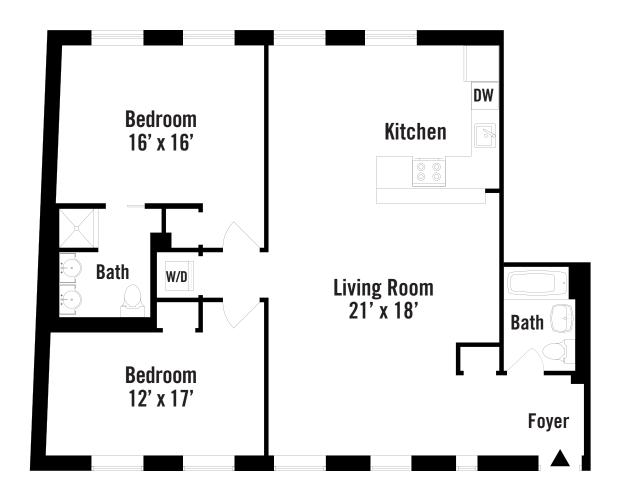

## CHANDLER'S COURT

**217 Front Street, Apartment 4D** Fourth Floor 2 Bedrooms, 2 Baths