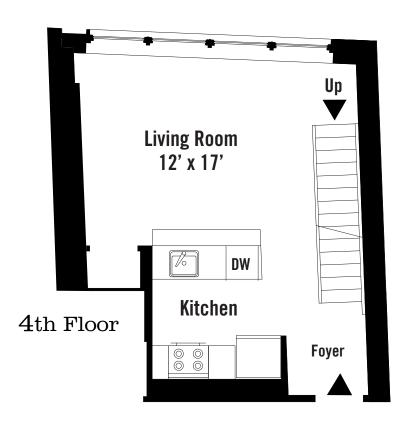

## MOTT DRY GOODS

**36 Peck Slip, Apartment 4C**Fouth & Fifth Floor Duplex
1 Bedroom, 1 Bath