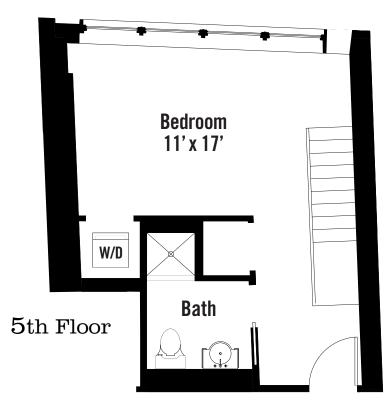

## MOTT DRY GOODS

**36 Peck Slip, Apartment 4C**Fouth & Fifth Floor Duplex
1 Bedroom, 1 Bath